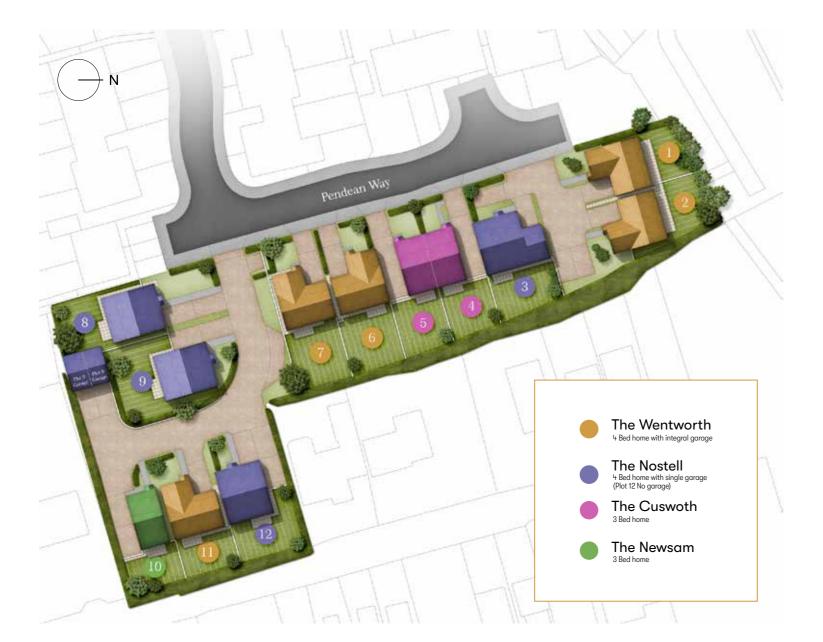

#### A Home for Every Family

Our development includes:

- Three 3-Bedroom Homes: Perfect for small to midsized families, first-time buyers, or those looking to downsize without compromising on space.
  These homes offer generous living areas, modern kitchens, and three well-proportioned bedrooms. Our Wentworth house type also offers an additional space that can be used as a home office.
- Nine 4-Bedroom Homes: Ideal for larger families or those who simply desire more space, these homes boast practical living areas, four spacious bedrooms, and ample storage solutions.

# The Nostell 4 bedroom houses. (Please note plot 12 of this house type does not include a garage.)

**Ground Floor** 