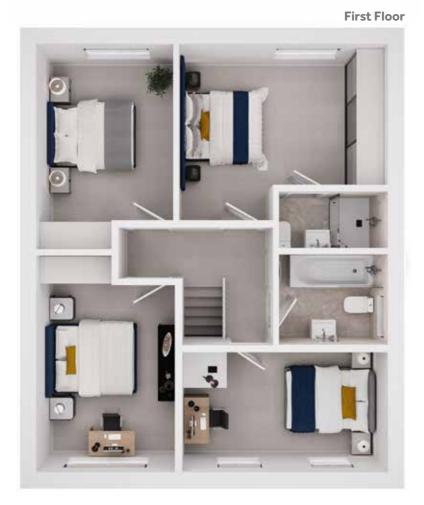

# The Cusworth & The Newsam (inset) 3 bedroom houses

**Ground Floor** 

#### Room measurements

#### First Floor

Bedroom 1 3.53 metres x 3.30 metres

Bedroom 2 2.48 metres x 3.77 metres

Bedroom 3 2.04 metres x 2.72 metres

Bathroom

2.48 metres x 1.75 metres