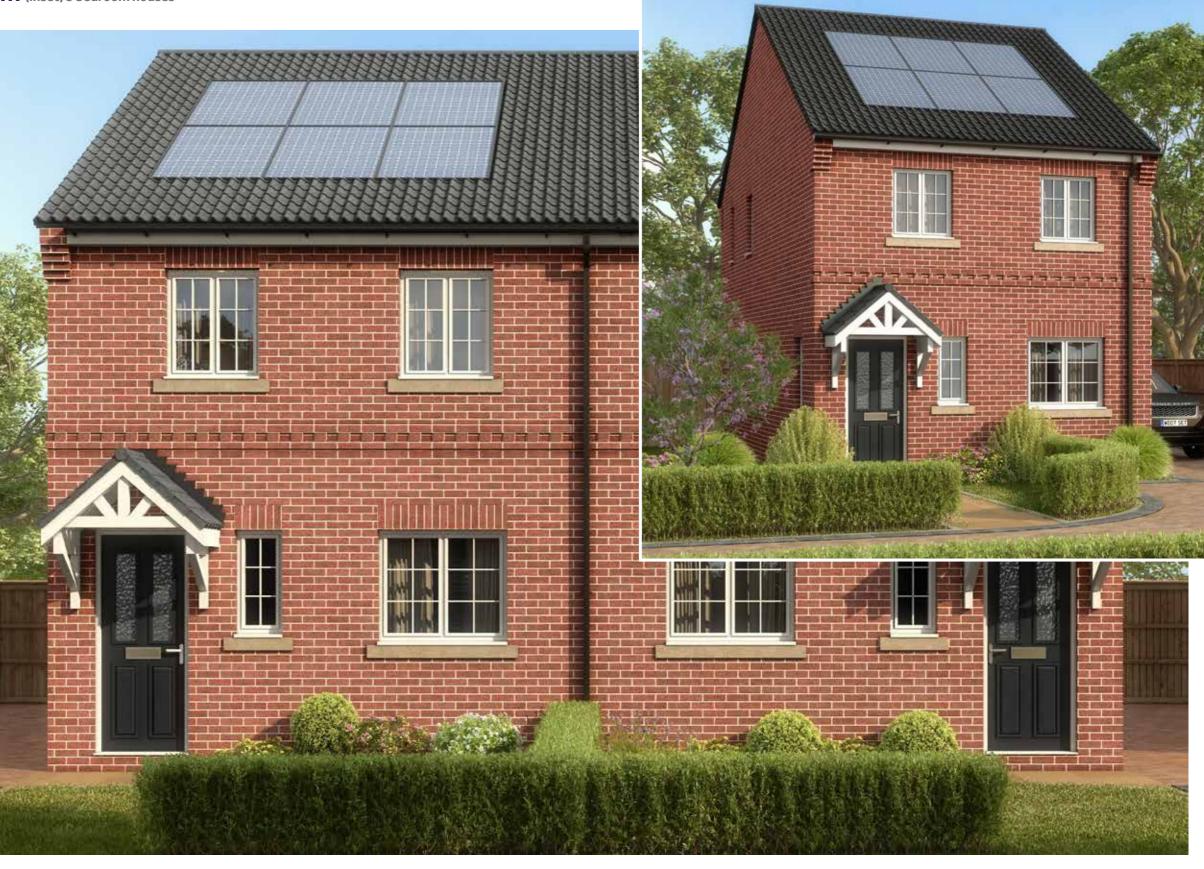

# The Cusworth & The Newsam (inset) 3 bedroom houses

**Ground Floor** 

#### Room measurements

#### **Ground Floor**

Kitchen/Diner 3.53 metres x 5.06 metres

Living Room 4.62 metres x 3.85 metres

#### First Floor

Bedroom 1 3.53 metres x 3.30 metres

Bedroom 2 2.48 metres x 3.77 metres

Bedroom 3 2.04 metres x 2.72 metres

Bathroom

2.48 metres x 1.75 metres