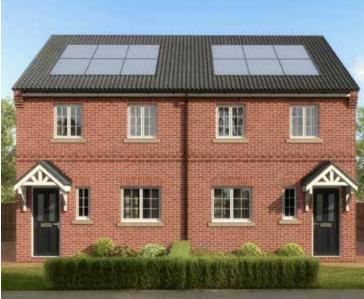

# The Cusworth & The Newsam (inset) 3 bedroom houses

**Ground Floor** 

#### **Ground Floor**

Kitchen/Diner 3.53 metres x 5.06 metres

Living Room 4.62 metres x 3.85 metres

#### First Floor

Bedroom 1 3.53 metres x 3.30 metres

Bedroom 2 2.48 metres x 3.77 metres

Bedroom 3 2.04 metres x 2.72 metres

Bathroom

2.48 metres x 1.75 metres