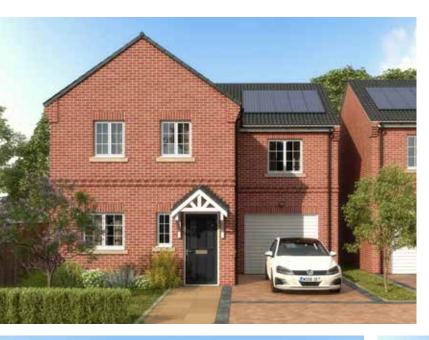

## The Wentworth 4 bedroom houses

#### **Ground Floor**

Kitchen/Diner 3.56 metres x 5.06 metres

Living Room

4.67 metres x 3.85 metres

Garage

3.30 metres x 6.02 metres

#### **First Floor**

Bedroom 1 3.45 metres x 3.47 metres

Dressing Area

2.12 metres x 2.40 metres

Bedroom 2 4.62 metres x 2.71 metres Bedroom 3 2.47 metres x 4.35 metres

Home office/Bedroom 4 2.06 metres x 2.76 metres

Bathroom

2.47 metres x 1.75 metres