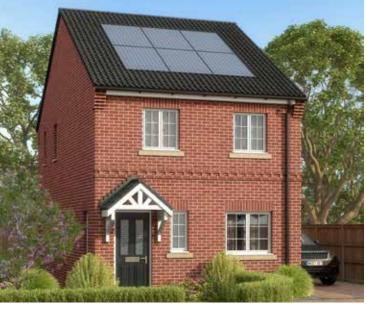

# The Cusworth & The Newsam (inset) 3 bedroom houses

**Ground Floor** 

#### **Ground Floor**

Kitchen/Diner 3.53 metres x 5.06 metres

Living Room 4.62 metres x 3.85 metres

#### First Floor

Bedroom 1 3.53 metres x 3.30 metres

Bedroom 2 2.48 metres x 3.77 metres

Bedroom 3 2.04 metres x 2.72 metres

Bathroom

2.48 metres x 1.75 metres