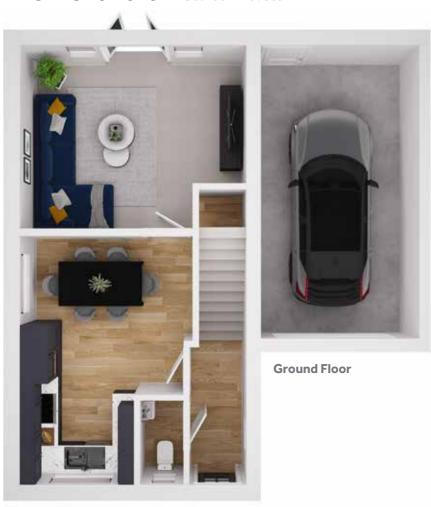

## The Wentworth 4 bedroom houses

#### **Ground Floor**

Kitchen/Diner 3.56 metres x 5.06 metres

Living Room

4.67 metres x 3.85 metres

Garage

3.30 metres x 6.02 metres