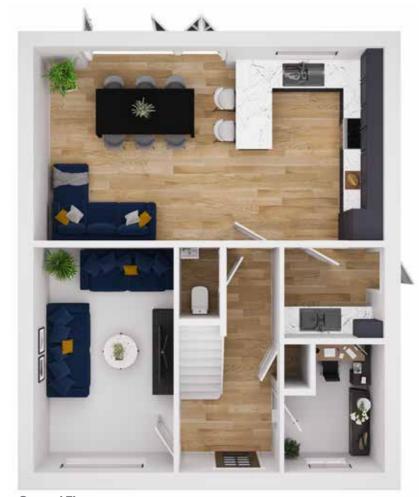

# The Cusworth & The Newsam (inset) 3 bedroom houses

**Ground Floor** 

#### Room measurements

#### **Ground Floor**

Kitchen/Diner 3.53 metres x 5.06 metres

Living Room 4.62 metres x 3.85 metres