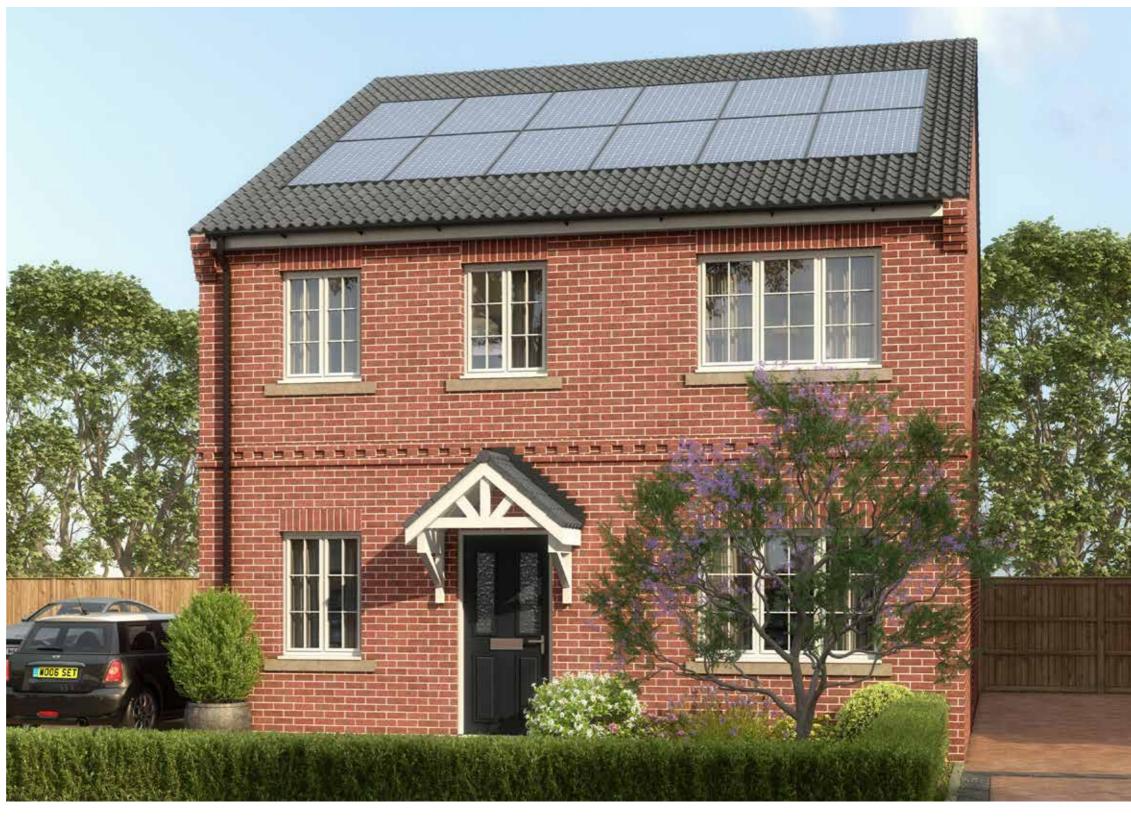

# The Nostell 4 bedroom houses. (Please note plot 12 of this house type does not include a garage.)

**Ground Floor** 

#### **Room measurements**

#### **Ground Floor**

Kitchen/Diner 7.09 metres x 3.99 metres

Living Room 2.86 metres x 4.64 metres Home Office 2.00 metres x 2.68 metres

Utility

2.00 metres x 1.87 metres

#### First Floor

Bedroom 1 4.14 metres x 3.56 metres

Bedroom 2

2.86 metres x 4.21 metres

Bedroom 3

2.86 metres x 4.48 metres

Bedroom 4 4.14 metres x 2.59 metres

Bathroom 2.10 metres x 1.90 metres